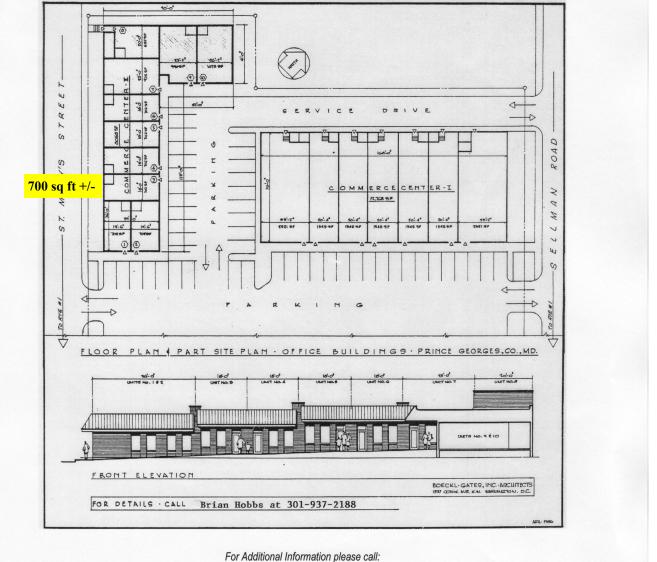

4731 Sellman Road, Beltsville, MD 20705

- **700 +/- Sq. Ft.**
- Self Contained
- Professional Commercial Space
- Freshly painted with new carpet
- Route One Exposure/Access
- Zoned CSC (Commercial Shopping Ctr)
- \$900.00 per month NNN + utilities
- Available Immediately

Brian Hobbs HOBBS ASSOCIATES INC. COMMERCIAL / INDUSTRIAL REALTORS

301-937-2188

The information contained herein has been given to us by the owner of the property or obtained from sources we deem reliable. No warranty or representation, express or implied, is made as to the accuracy of the information contained herein, and same is submitted subject to errors, omissions, change of price, sale or other conditions, withdrawal without notice and to any special listing conditions imposed by our principals.