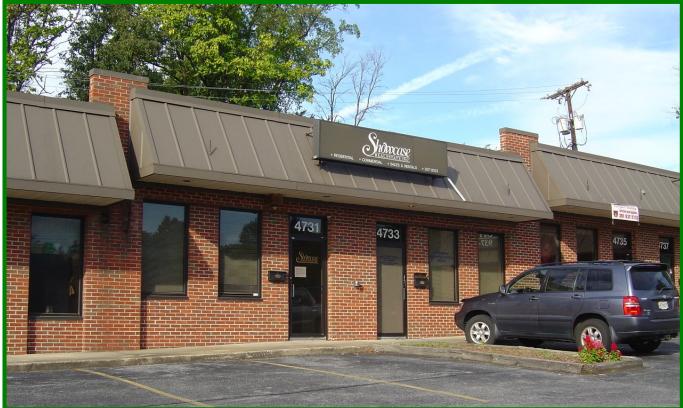

4731 Sellman Road, Beltsville, MD 20705

- **700 +/- Sq. Ft.**
- Self Contained
- Professional Commercial Space
- Freshly painted with new carpet
- Route One Exposure/Access
- Zoned CSC (Commercial Shopping Ctr)
- \$900.00 per month NNN + utilities
- Available Immediately